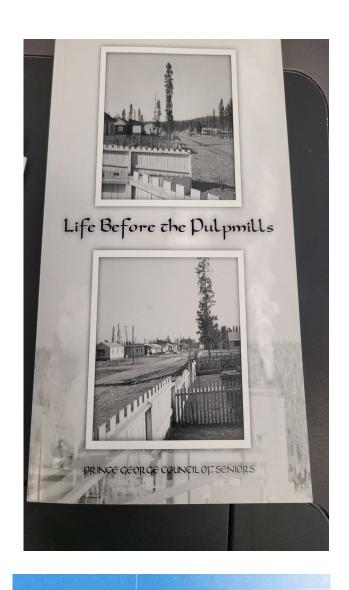

#### **Book Review**

Life Before the Pulpmills – Prince
George Council of Seniors
Edited by June Chamberland,
Bev Christensen and Luci Redmond
Would you like to know, or do you
remember, what happened in the early
years in Prince George such as:

Goat Island swimming hole and pier, the Old Army Hospital, paper routes, schools with teacherages and making do during World War 2? Using the words of past Prince George residents such as the Peckhams, Ollingers, Kirschke and others, PG in the 40's, 50's and early 60's comes alive. This excellent book of short stories is available at our office for \$20.